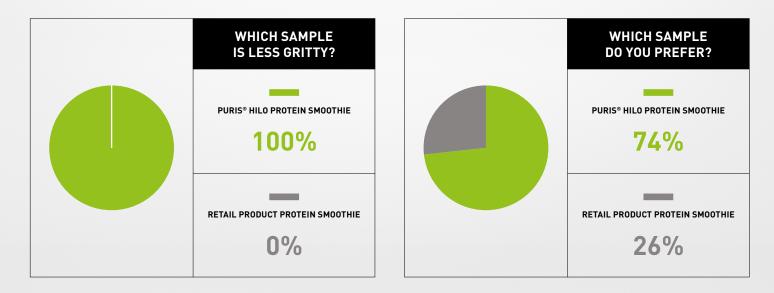

APPLICATIONS

Fruit Juices, Fruit Purees, Coffee, Soups, Sauces, Dressings/ Dips, Gummies, Sports Nutrition Beverages, Functional and Carbonated Waters, Acidic Products (pH ≤ 4.5).

In a statistically significant sensory panel, a protein smoothie made with PURIS® HiLo was compared to a protein smoothie retail product made with other plant proteins. **100%** of participants found PURIS® HiLo to be less gritty than the retail product, and **74%** of participants preferred the smoothie containing PURIS® HiLo.